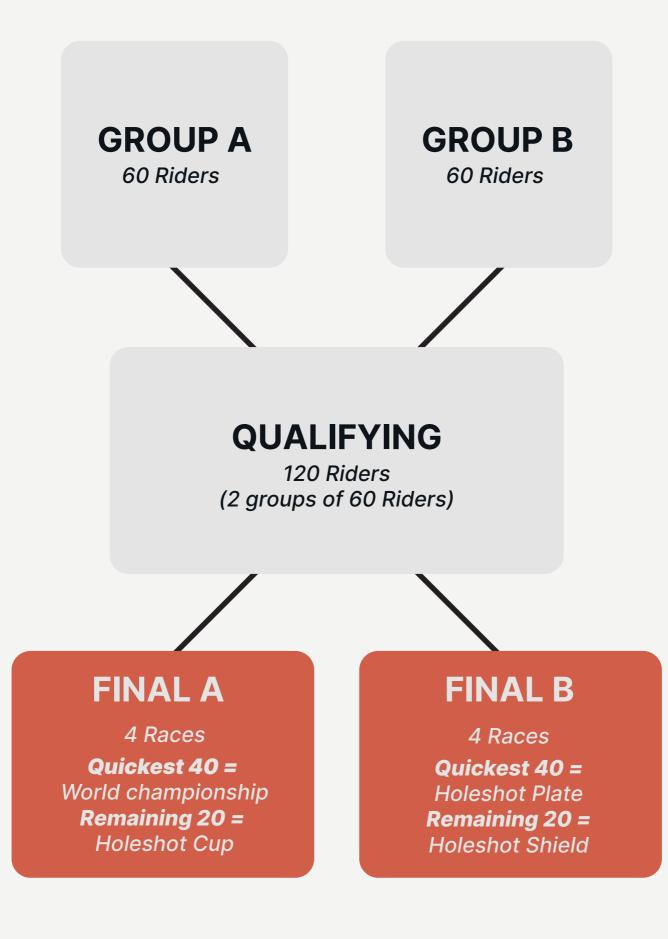

### <section-header><section-header><section-header><section-header><section-header><section-header><section-header><section-header><section-header><text>