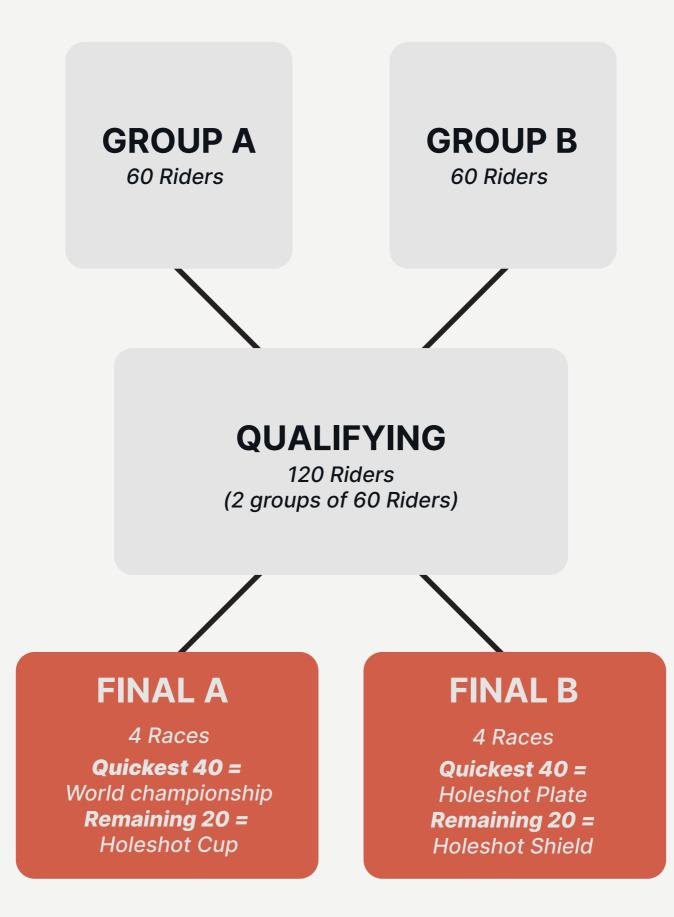

### <section-header><section-header><section-header><section-header><section-header><section-header><section-header><section-header><section-header><text>